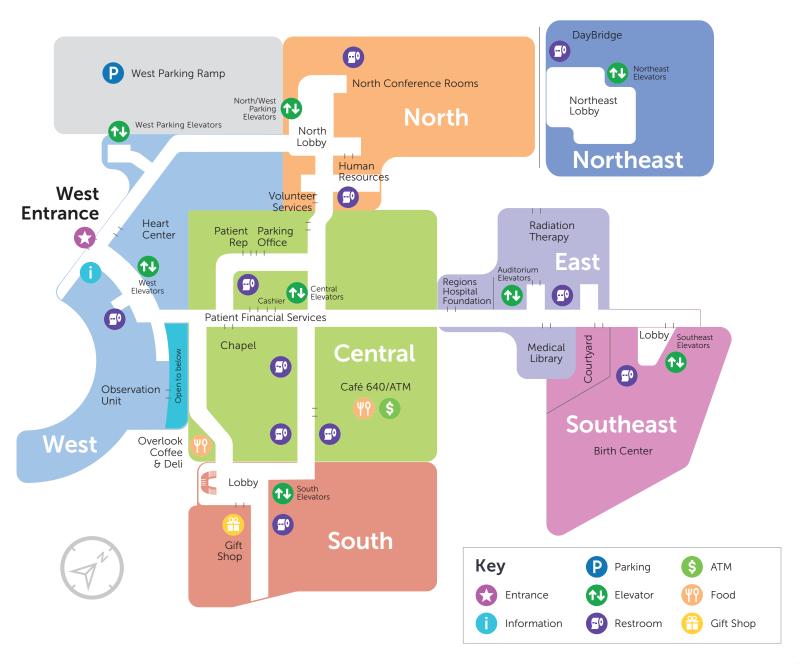

## **Second Floor**

640 Jackson St. St. Paul, MN 55101 regionshospital.com

For patient room information or general assistance, call **651-254-3456** or dial **0** from a courtesy phone.

## **Section directory**

| Employee Health & Wellness                           | 1        |
|------------------------------------------------------|----------|
| Epic Training Room                                   | 1        |
| Gillette Children's                                  | 4        |
| Human Resources                                      | 2        |
| North Conference Rooms                               | 2        |
| Simulation Center<br>Volunteer Services              | 1 2      |
|                                                      | _        |
| Northeast Flo                                        |          |
| DayBridge                                            | 2        |
| HeroCare for Veterans  Mental Health Patient Rooms 4 | 1        |
|                                                      | -8       |
| West Flo                                             |          |
| Breast Health Center                                 | 1        |
| Cancer Care – Infusion                               | 1        |
| Heart Center                                         | 2        |
| Observation Unit                                     | 2        |
| Outpatient Surgery                                   | 3        |
| Surgical Intensive Care Unit                         | 3        |
| West Entrance and Parking                            | 2        |
| Central Flo                                          | or       |
| Café 640                                             | 2        |
| Cancer Care Center                                   | 1        |
| Capitol View                                         | 8        |
| Chapel                                               | 2        |
| Imaging (CT, MRI, Ultrasound, X-ray)                 | 1        |
| Outpatient Laboratory                                | 1        |
| Overlook Coffee & Deli<br>Parking Office             | 2        |
| Patient Financial Services                           | 2        |
| Patient Rooms 5-7                                    |          |
| Pharmacy                                             | 1        |
| East Flo                                             | _        |
| Auditorium                                           | 3        |
| Medical Library                                      | 2        |
| Radiation Therapy                                    | 2        |
|                                                      | _        |
|                                                      | or<br>1  |
| Emergency<br>Gift Shop                               | 2        |
| Main South Entrance and Parking                      | 1        |
| Patient Rooms 6-                                     |          |
| Regions Surgery Center                               | 3        |
| Southeast Flo                                        | _        |
|                                                      | or<br>-3 |
| birtii Ceriter 2                                     | -3       |