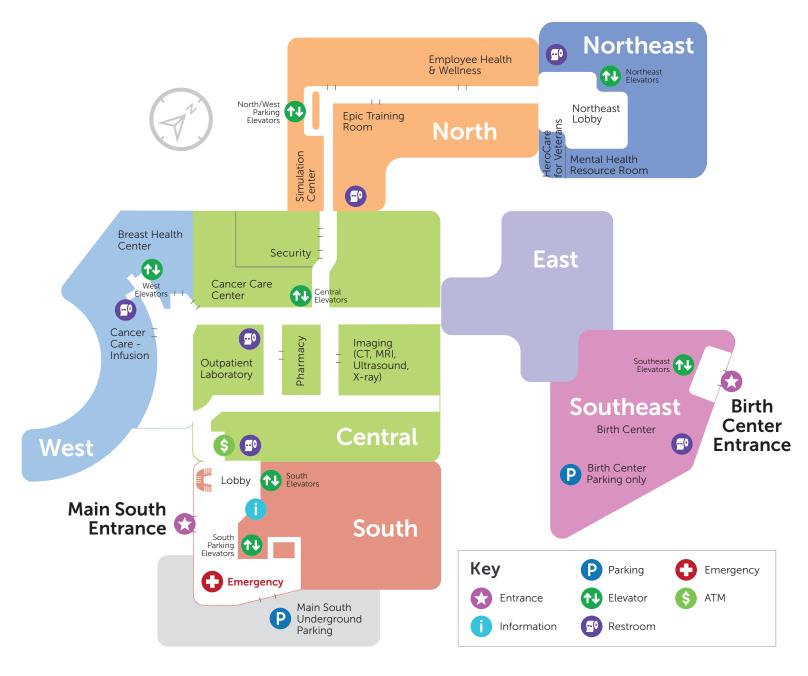

## **First Floor**

640 Jackson St. St. Paul, MN 55101 regionshospital.com

For patient room information or general assistance, call **651-254-3456** or dial **0** from a courtesy phone.

## **Section directory**

| Employee Health & Wellness                | 1         |
|-------------------------------------------|-----------|
| Epic Training Room                        | 1         |
| Gillette Children's                       | 4         |
| Human Resources                           | 2         |
| North Conference Rooms Simulation Center  | 2         |
| Volunteer Services                        | 2         |
| N                                         | _         |
| DayBridge                                 | loor<br>2 |
| HeroCare for Veterans                     | 1         |
| Mental Health Patient Rooms               | 4-8       |
|                                           | loor      |
| Breast Health Center                      | 1         |
| Cancer Care – Infusion                    | 1         |
| Heart Center                              | 2         |
| Observation Unit                          | 2         |
| Outpatient Surgery                        | 3         |
| Surgical Intensive Care Unit              | 3         |
| West Entrance and Parking                 | 2         |
| Central                                   |           |
| Café 640                                  | 2         |
| Cancer Care Center                        | 1         |
| Capitol View                              | 8         |
| Chapel                                    | 2         |
| Imaging (CT, MRI, Ultrasound, X-ray       |           |
| Outpatient Laboratory                     | 1         |
| Overlook Coffee & Deli                    | 2         |
| Parking Office Patient Financial Services | 2         |
|                                           | ·7, 9     |
| Pharmacy                                  | 1         |
|                                           | loor      |
| Auditorium                                | 3         |
| Medical Library                           | 2         |
| Radiation Therapy                         | 2         |
| 0 11                                      | loor      |
| Emergency                                 | 1         |
| Gift Shop                                 | 2         |
| Main South Entrance and Parkin            | g 1       |
|                                           | 5-11      |
| Regions Surgery Center                    | 3         |
| Southeast                                 | loor      |
| Birth Center                              | 2-3       |
|                                           |           |